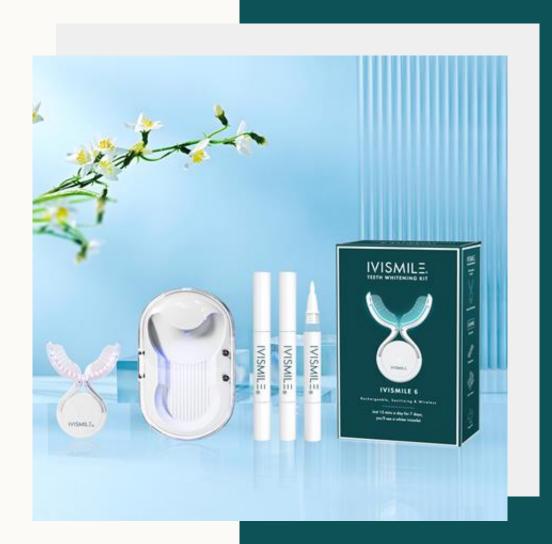

## **Teeth Whitening Kit**

#### **BASE MODEL: IVISMILE 5**

- Rechargeable, Sanitizing & Wireless
- Silicone Mouth Tray, Detachable to sanitize with hot water
- 32 LED Light (Blue & Red)
- Timer: 15 Mins
- 3x2ml Whitening Al Pens
- Luxury Cardboard Box