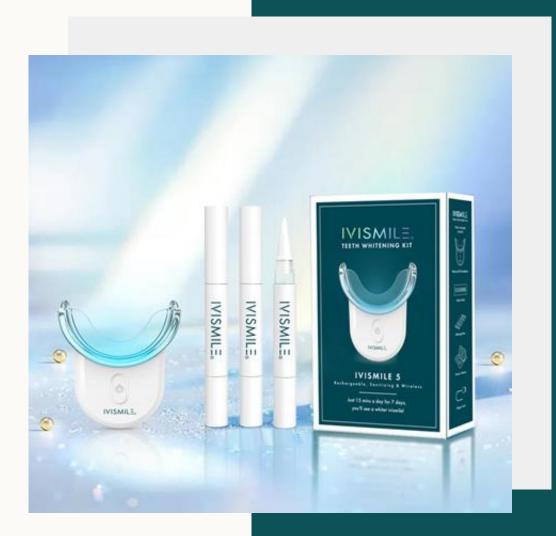

## **Teeth Whitening Kit**

#### **BASE MODEL: IVISMILE 5**

- Rechargeable, Sanitizing & Wireless
- Silicone Mouth Tray, Detachable to sanitize with hot water
- 32 LED Light (Blue & Red)
- Timer: 15 Mins
- 3x2ml Whitening Al Pens
- Luxury Cardboard Box