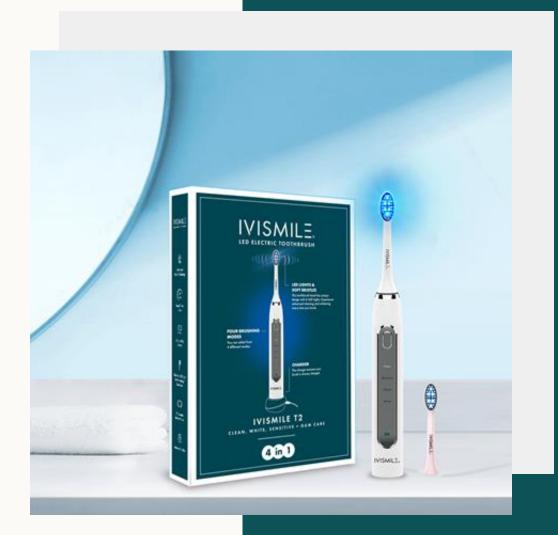

## **EXECUTE LED Electric Toothbrush**

#### **BASE MODEL: IVISMILE T2**

- 6 LED Lights
- 4 Modes: Clean, White, Polish and Gum Care
- Smart Timer: 2 mins with pause reminder every 30 seconds auto off
- Patented wireless Power Transmission Technology
- Rechargeable Battery
- Luxury Cardboard Box