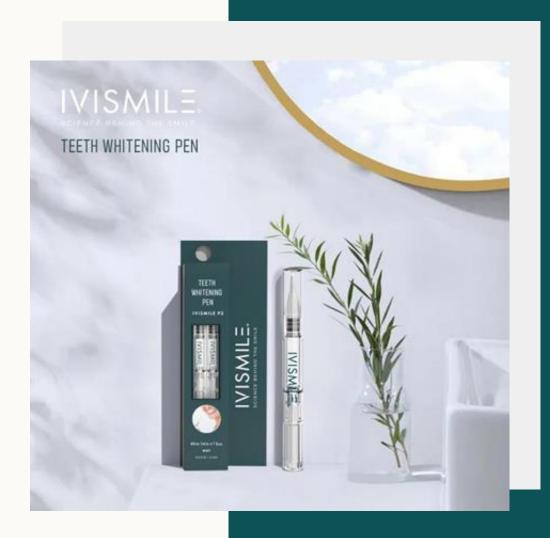

# **Teeth Whitening Pen**

### **BASE MODEL: IVISMILE P2**

- 2 x 2ml Plastic/Al Pens
- HP 9% Gel (Or, CP 35% Gel)
- Click/Twist Pen
- Paper Box