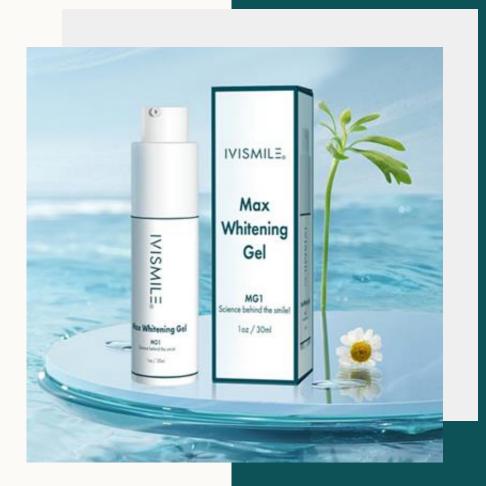

## **Teeth Max Whitening Gel**

### **BASE MODEL: IVISMILE MG1**

- 1OZ/30ml
- 1 Hydrogen Peroxide Max Gel
- Produces outstandingly bright outcomes when combined with toothpaste.