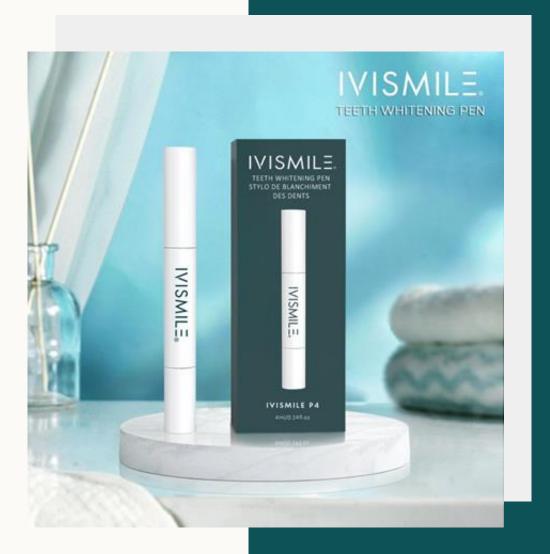

## **Teeth Whitening Pen**

### **BASE MODEL: IVISMILE P4**

- 4 ml Plastic/Al Pens
- HP 9% Gel (Or, CP 35% Gel)
- Click/Twist Pen
- Luxury Cardboard Box