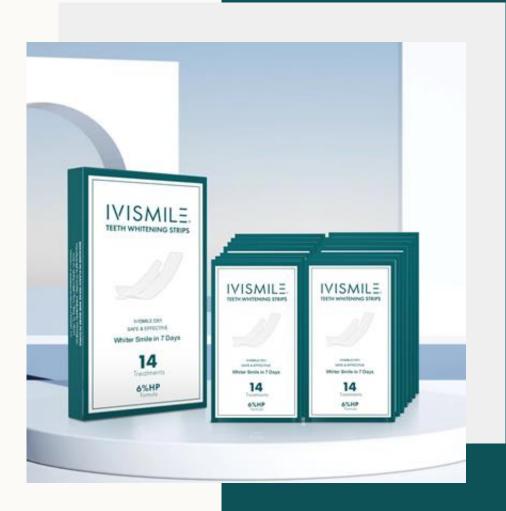

## **Teeth Whitening Strip (Dry)**

#### **BASE MODEL: IVISMILE DS1**

- 14 pouches
- 2 Strips per pouch (1 upper & 1 lower)
- HP Gel, or PAP
- Cardboard Box
- pH 6.5-7
- Dry Type
- No Mess
- No Alcohol (optional)