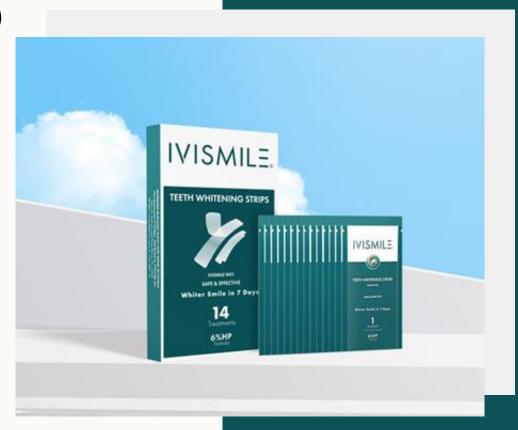

# **Teeth Whitening Strip (Wet)**

#### **BASE MODEL: IVISMILE WS1**

- 14 pouches
- 2 Strips per pouch (1 upper & 1 lower)
- HP Gel, or PAP
- Cardboard Box
- pH 6.5-7
- Wet type