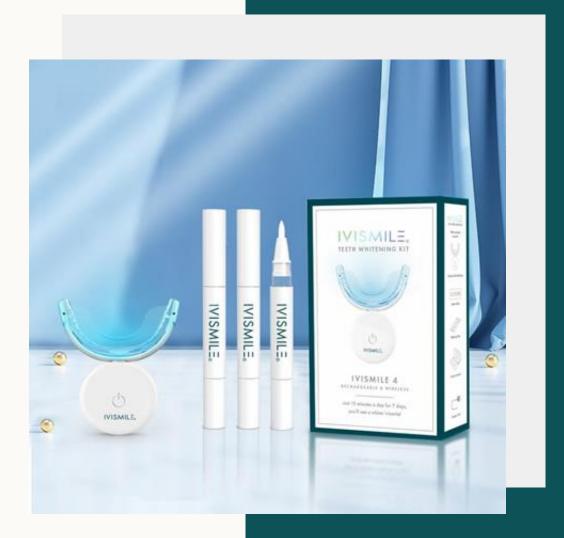

## **Teeth Whitening Kit**

### **BASE MODEL: IVISMILE 4**

- Rechargeable & Wireless
- 32 LED Light (Blue & Red)
- Timer: 15 Mins
- 3x2ml Whitening Al Pens
- Food Grade Mouth Tray
- Luxury Cardboard Box