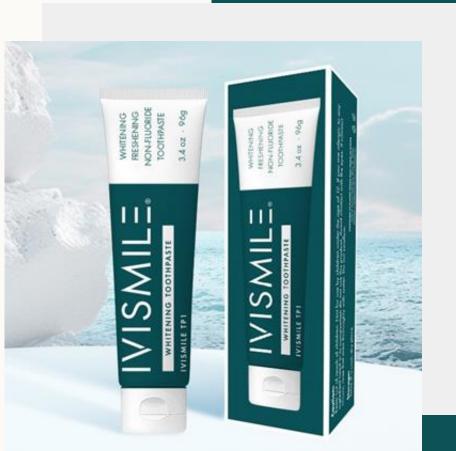

# **Teeth Whitening Toothpaste**

### **BASE MODEL: IVISMILE TP1**

- 4 OZ
- PBL Tube
- Hydrogen Peroxide/Baking Soda/Charcoal Powder
- Cardboard Box