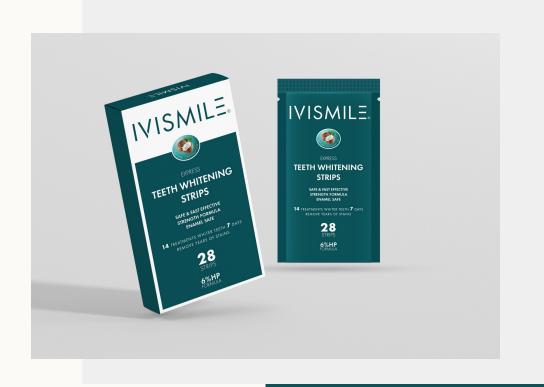

# **Teeth Whitening Strip**

## **BASE MODEL: IVISMILE WS1**

## **MAIN FEATURE & SPEC**

- 14 pouches
- 2 Strips per pouch (1 upper & 1 lower)
- HP Gel, or PAP
- Cardboard Box