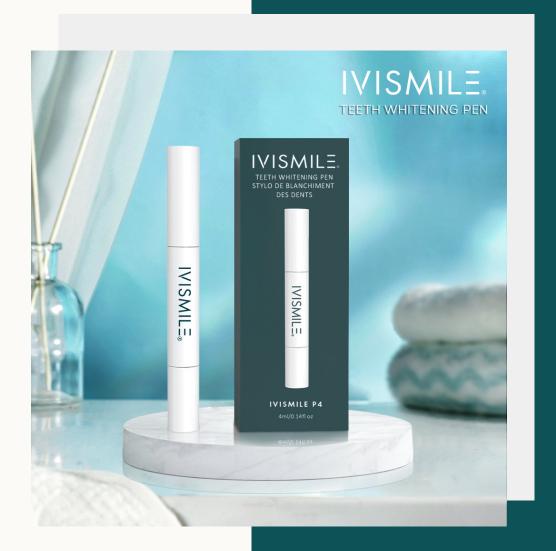

## **Teeth Whitening Pen**

**BASE MODEL: IVISMILE P4** 

## **MAIN FEATURE & SPEC**

- 4 ml Plastic/Al Pens
- HP 9% Gel (Or, CP 35% Gel)
- Click/Twist Pen
- Luxury Cardboard Box