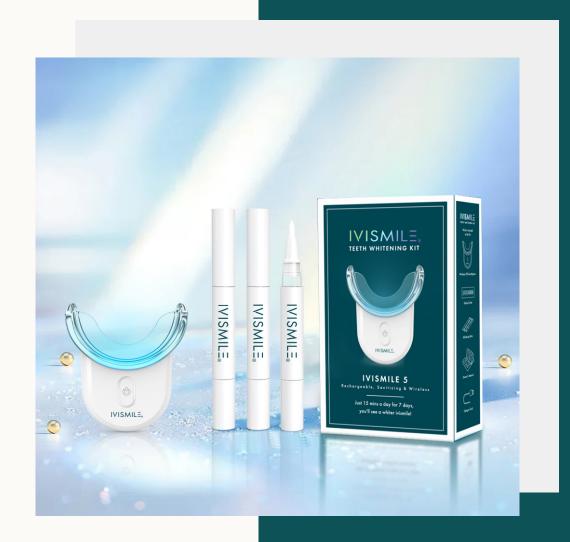

## **Teeth Whitening Kit**

## **BASE MODEL: IVISMILE 5**

## **MAIN FEATURE & SPEC**

- Rechargeable, Sanitizing & Wireless
- Silicone Mouth Tray, Detachable to sanitize with hot water
- 32 LED Light (Blue & Red)
- Timer: 15 Mins
- 3x2ml Whitening Al Pens
- Luxury Cardboard Box