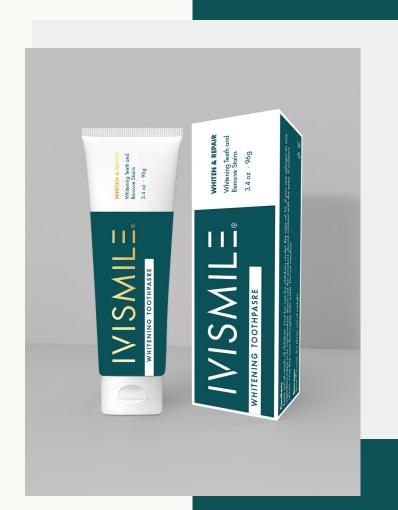

## **Teeth Whitening Toothpaste**

**BASE MODEL: IVISMILE TP1** 

## **MAIN FEATURE & SPEC**

- 4 OZ
- PBL Tube
- Hydrogen Peroxide/Baking Soda/Charcoal Powder
- Cardboard Box