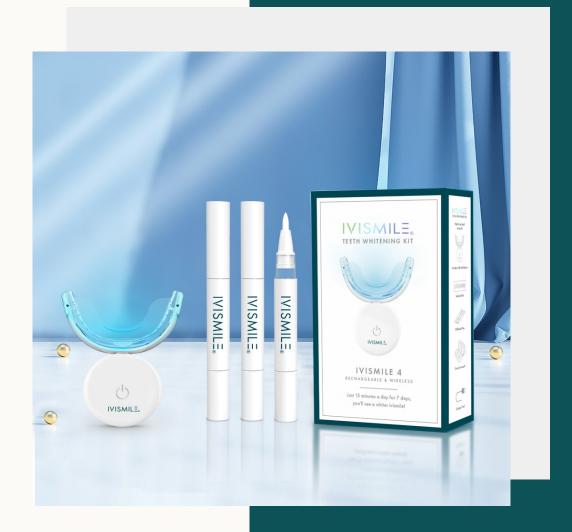

## **Teeth Whitening Kit**

## **BASE MODEL: IVISMILE 4**

## **MAIN FEATURE & SPEC**

- Rechargeable & Wireless
- 32 LED Light (Blue & Red)
- Timer: 15 Mins
- 3x2ml Whitening Al Pens
- Food Grade Mouth Tray
- Luxury Cardboard Box