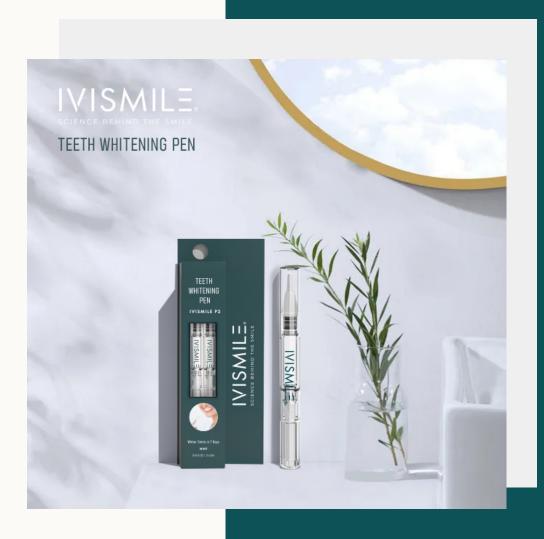

## **Teeth Whitening Pen**

**BASE MODEL: IVISMILE P2** 

## **MAIN FEATURE & SPEC**

- 2 x 2ml Plastic/Al Pens
- HP 9% Gel (Or, CP 35% Gel)
- Click/Twist Pen
- Paper Box