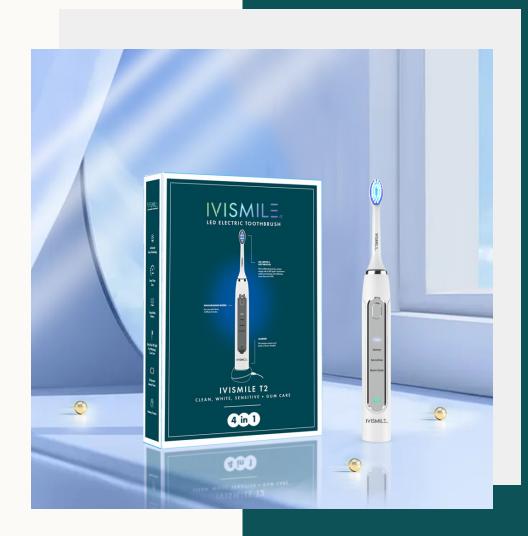

## **EXECUTE LED Electric Toothbrush**

## **BASE MODEL: IVISMILE T2**

## **MAIN FEATURE & SPEC**

- 6 LED Lights
- 4 Modes: Clean, White, Polish and Gum Care
- Smart Timer: 2 mins with pause reminder every 30 seconds auto off
- Patented wireless Power Transmission Technology
- Rechargeable Battery
- Luxury Cardboard Box